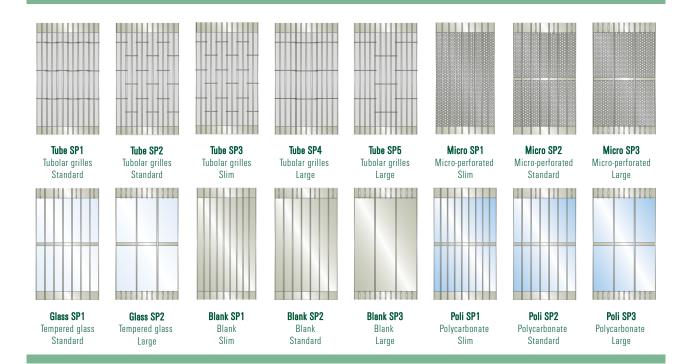

#### **FINISH**

- > CLEAR ANODIZING (always available)
- > BLACK ANODIZING
- > BRONZE ANODIZING

clear

champagne light bronze

PERFECT FOR COMMERCIAL ACTIVITIES

#### **ENTIRELY MADE OF ALUMINIUM**

### PACK PACK

Sliding Pack is the best solution for any demand, thanks to its availability in different models. It is a closure system made of aluminium, with elegant and sophisticated design, variable slats and it is easy to install!