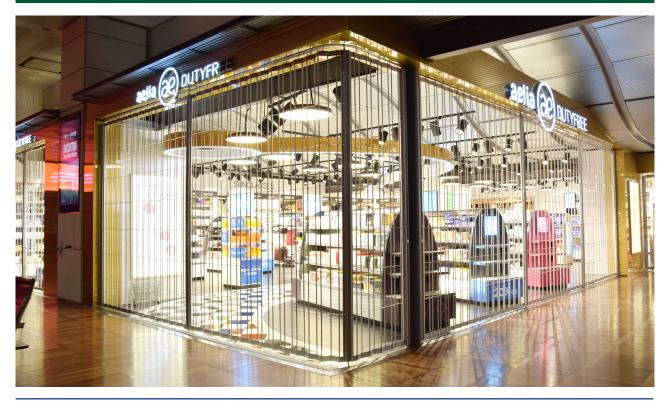

#### **FINISH**

- > CLEAR ANODIZING (always available)
- > BLACK ANODIZING
- > BRONZE ANODIZING

clear

champagne light bronze

PERFECT FOR COMMERCIAL ACTIVITIES

### PACK PACK

Sliding Pack is the best solution for any demand, thanks to its availability in different models. It is a closure system made of aluminium, with elegant and sophisticated design, variable slats and it is easy to install!