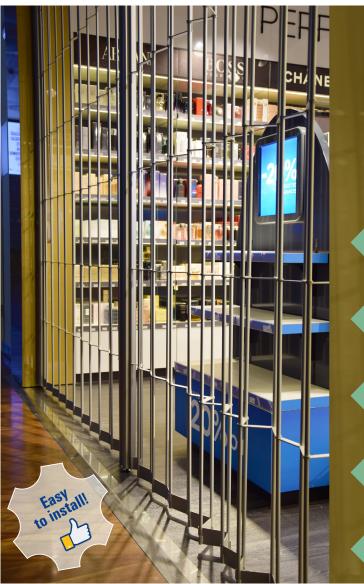

### PACK PACK

Sliding Pack is the best solution for any demand, thanks to its availability in different models. It is a closure system made of aluminium, with elegant and sophisticated design, variable slats and it is easy to install!